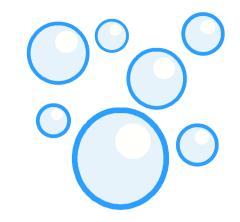

ation. Its purpose is to enable the child to make choices and express their wishes by pointing to the symbol on the card.
- You can find a sample of some communication boards here.
- Print these off, laminate them and put these in your areas in the setting so they are available all of the time for all children
- Refer to these when you are speaking to the children to model there use
- If you require further support please refer to the MCH advice sheet













tie

let go

add





Pink





Orange



Green













































flatten c



cutter









green



yellow



pink



pot



























bridge



castle



bigger









































paper



water



brushes



sponges







green



yellow



orange



pink













Bubbles

stop







more



pop