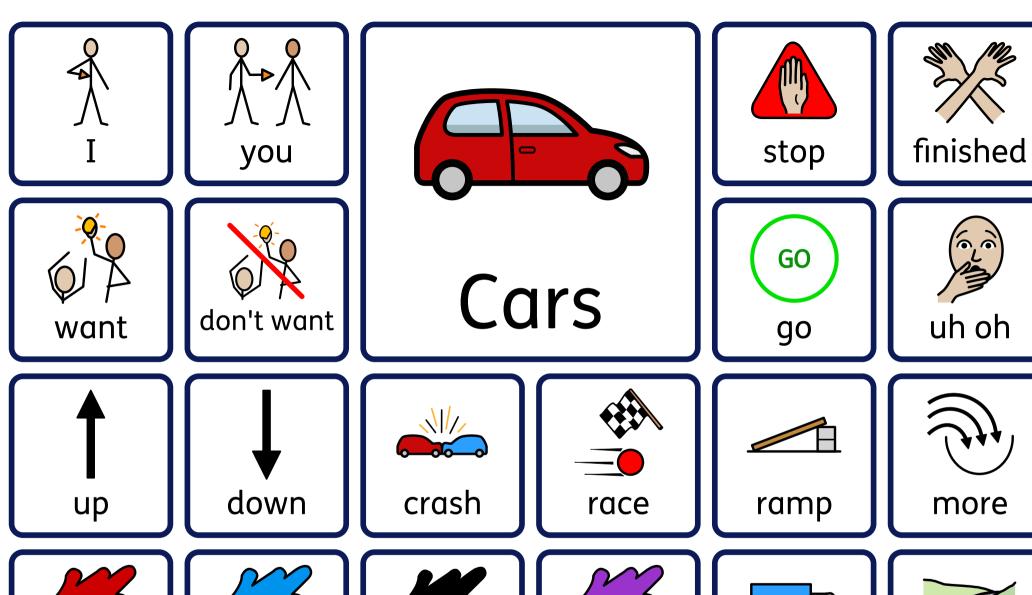

## **Communication Boards**

- A communication board is a tool that supports a child who has not yet developed their verbal communication. Its purpose is to enable the child to make choices and express their wishes by pointing to the symbol on the card.
- You can find a sample of some communication boards here.
- Print these off, laminate them and put these in your areas in the setting so they are available all of the time for all children
- Refer to these when you are speaking to the children to model there use
- If you require further support please refer to the MCH advice sheet